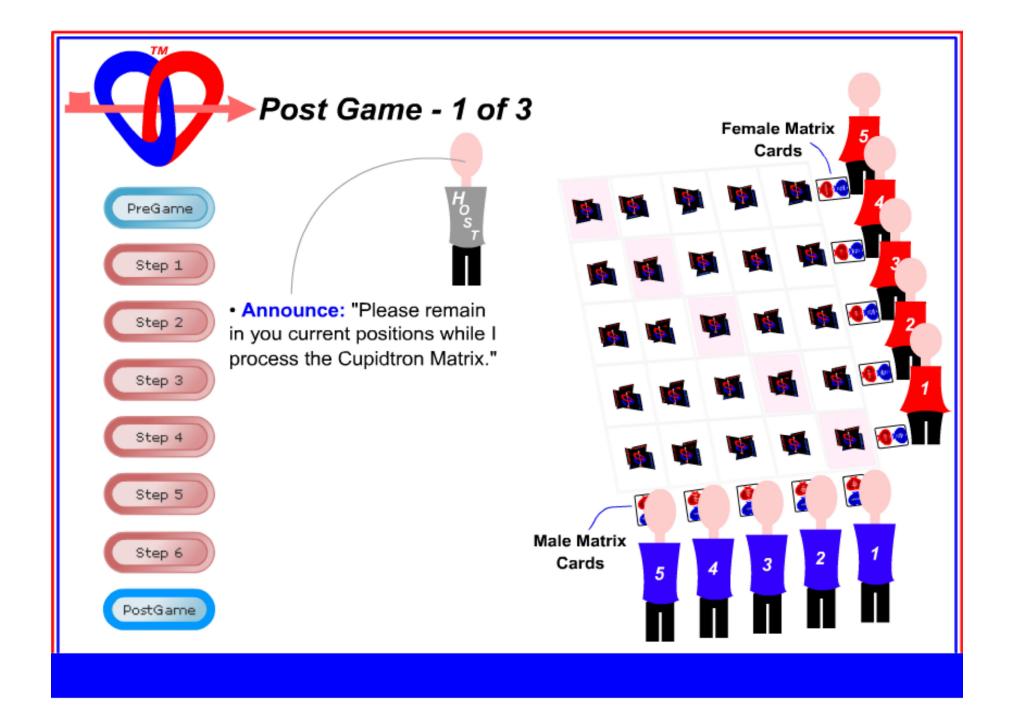

Post Game - 3 of 3

• Announce: "By Gazing, find your Matrix card and look at the line that it Heads. Your Matrix card line is Not the line you are standing on, as a result of shuffling."

• Announce: "The Participant whose *Matrix Card Line* has a **Cupidtron Heart**, expresses a **Match** or a mutual attraction between the Participant and their Selectee."