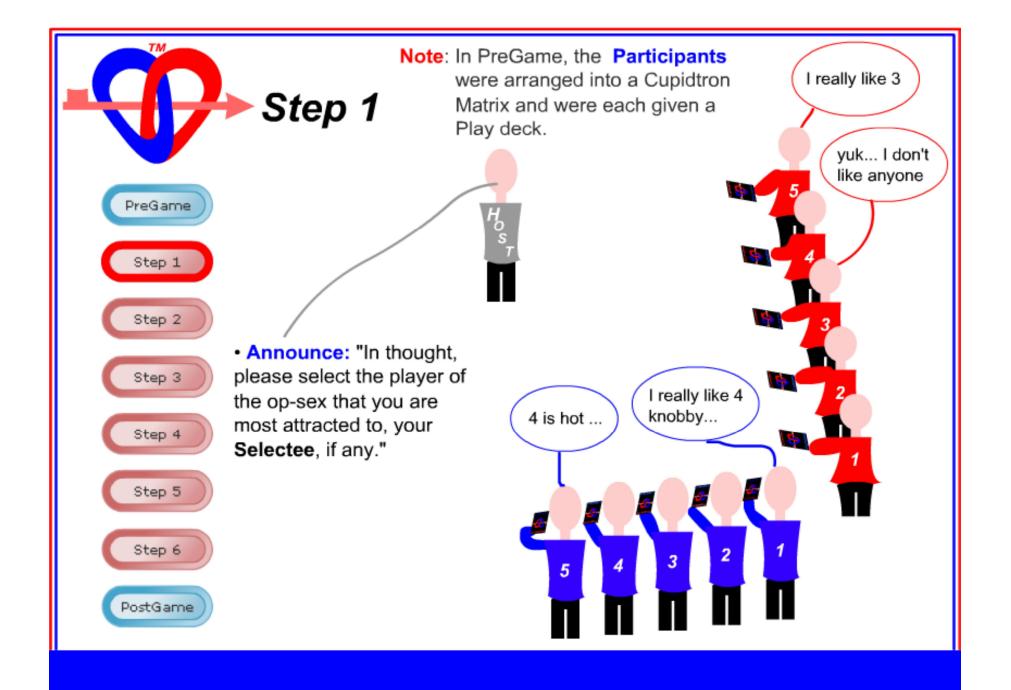

 Announce: "Please arrange yourselves into a Cupidtron Matrix, Gals on one side of a Square edge and Guys on the other.

PreGame

Step 1

Step 2

Step 3

Step 4

Step 5

Step 6