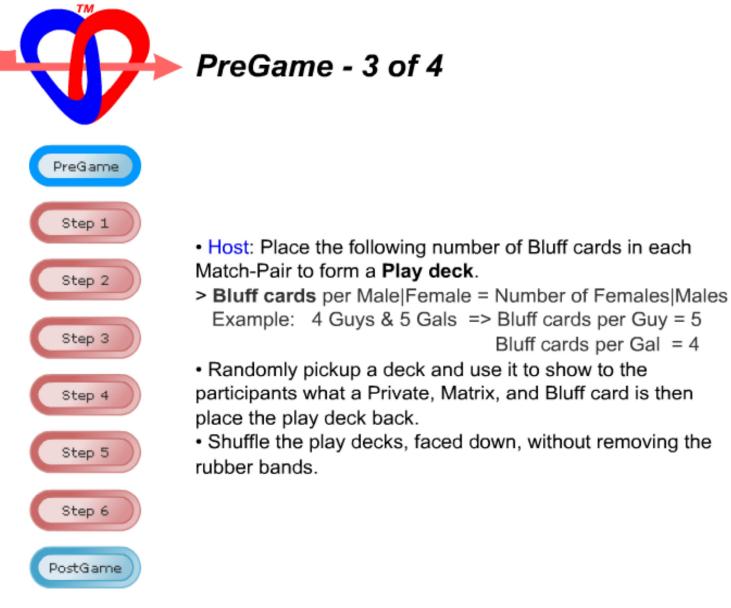

Example: 4 Guys & 5 Gals => Bluff cards per Guy = 5

Bluff cards per Gal = 4

PreGame - 4 of 4

Н

2

3

5

4