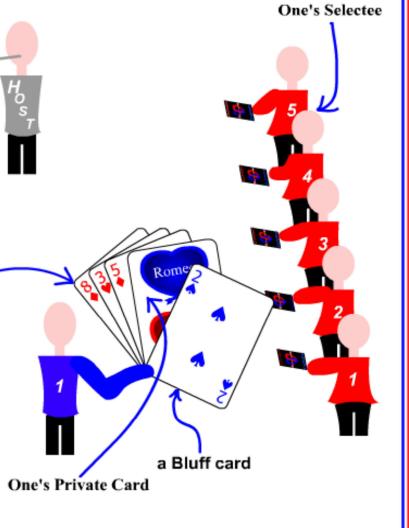

Step 6

PostGame

• Announce: "Please arrange your Private card in your deck to mirror the position of your Selectee. If you didn't choose a Selectee use your stashed Bluff card, instead, and keep your Private card. Op-sex player 1 should be represented by the leftmost-bottommost card in your deck."

 Announce: "Make sure no one sees where you place your Private card in your deck."

• Announce: "With your arranged deck facing you, rotate the deck clockwise to make it face down."

Step 3 Matrix Diagonal Announce: "Starting with PreGame Male player 1 and ending with Male player 5, with your deck facing down, please place a Step 1 card, from the top of your deck, at every position which Step 2 corresponds to an op-sex player in your Line." Step 3 Repeat with Female participants. · After all participants have Step 4 dealt, each Matrix cell contains a 2 card stack. Female One's Line Step 5