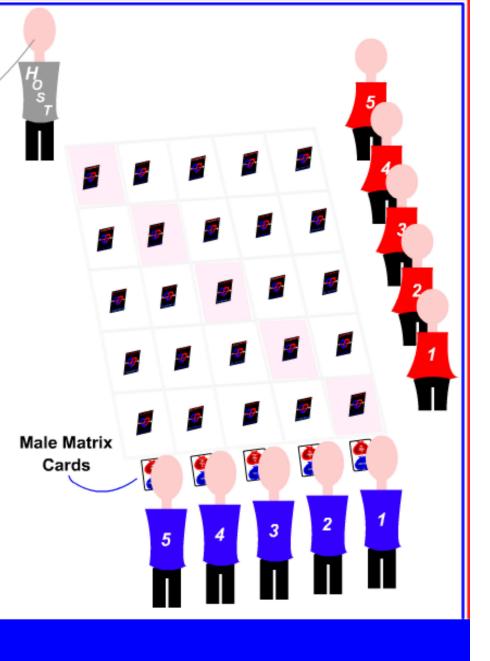

 Announce: "Make sure no one sees where you place your Private card in your deck."

• Announce: "With your arranged deck facing you, rotate the deck clockwise to make it face down."

Step 3 Matrix Diagonal Announce: "Starting with PreGame Male player 1 and ending with Male player 5, with your deck facing down, please place a Step 1 card, from the top of your deck, at every position which Step 2 corresponds to an op-sex player in your Line." Step 3 Repeat with Female participants. · After all participants have Step 4 dealt, each Matrix cell contains a 2 card stack. Female One's Line Step 5

PostGame

Step 6

Note: In this first Phase, the Participants have expressed their attraction (if any) for another Participant in complete anonymity.

Male One's Line a Matrix cell 2 3 4 5

Step 4

PreGame

Step 1