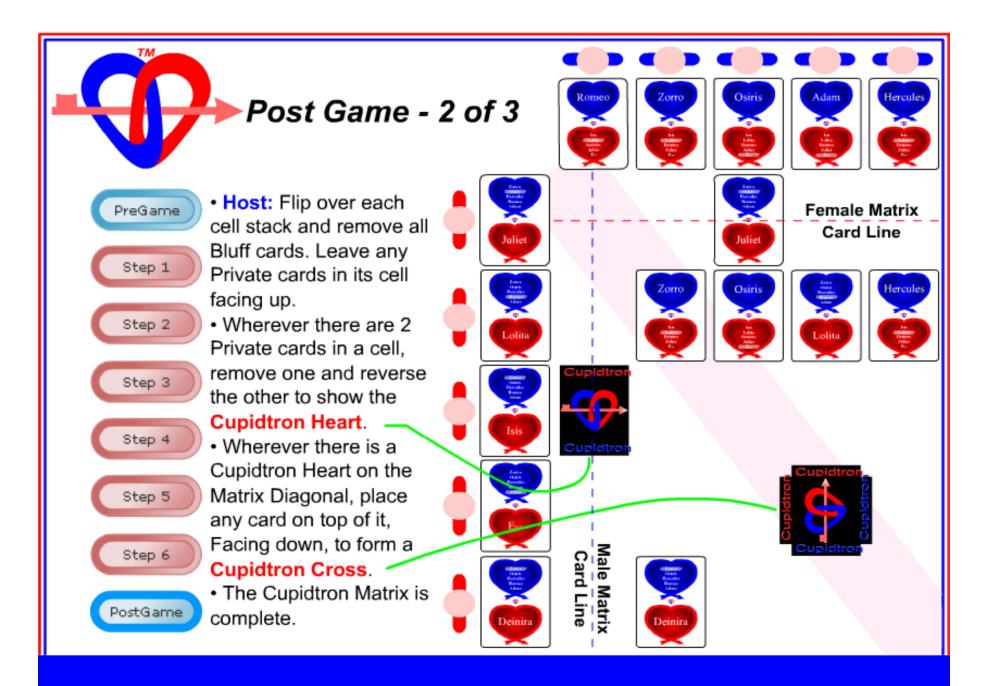

Post Game - 3 of 3

• Announce: "By Gazing, find your Matrix card and look at the line that it Heads. Your Matrix card line is Not the line you are standing on, as a result of shuffling."

• Announce: "The Participant whose *Matrix Card Line* has a **Cupidtron Heart**, expresses a **Match** or a mutual attraction between the Participant and their Selectee."

• Announce: "The Participant whose *Matrix Card Line* has a **Cupidtron Cross**, signifies that the participant has a **Magical Match** and is part of a **Magic Couple**. This type of Match is magical because it is a rare occurrence."

• Announce: "The Female Participant whose *Matrix Card Line* has Male Private cards, reveal Admirers for her."

• Announce: "The Male Participant whose *Matrix Card Line* has Female Private cards, reveal Admirers for him."