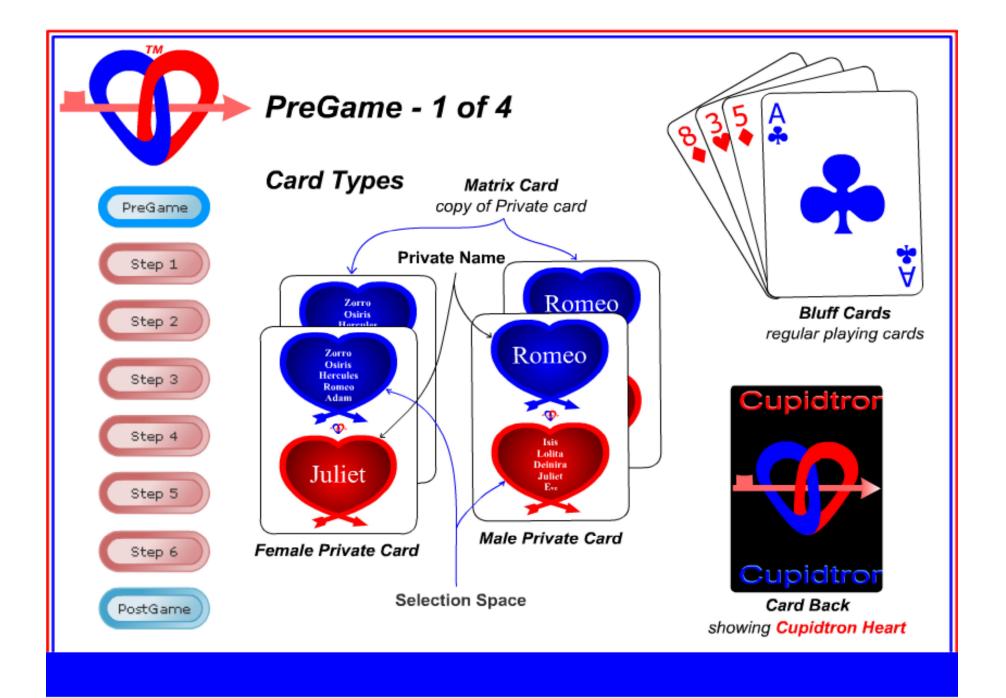

 There must be at least 3 male and 3 female participants in the game to insure anonymity.

- Form 4 decks out of the Cupidtron cards as follows:
- > The 1st deck contains all the male Private cards.
- > The 2nd deck contains all the female Private cards.
- > The 3rd deck contains all the Matrix Cards.
- > The 4th deck contains all the Bluff cards.
- Match each Private card with its Matrix card and place a rubber band around each match to form a Match-Pair.