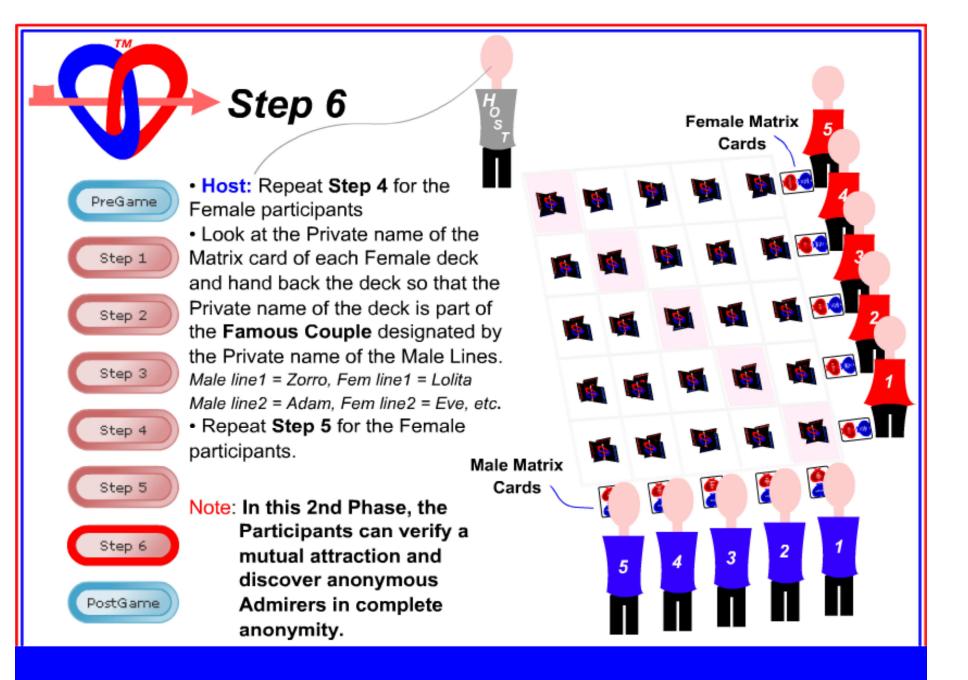

Step 2

Step 3

Step 4

Step 5

Step 6

PostGame

• Announce: "Starting with Male participant 1 and ending with Male participant 5, collect all the cards (faced down) in your line, starting at Female line 1, by placing the 1st stack on top of the 2nd stack, collecting the combined stack and placing it on top of the 3rd stack and so on until the last stack is collected. Return to former position.

• Announce: "Look at your Matrix Card and **Remember** your Private Name. To the top of your collected stack, place your Matrix card, faced down, and bind the stack with your rubber band."

 Host: Collect the Decks from the participants, don't remove rubber band, and shuffle them, faced down."